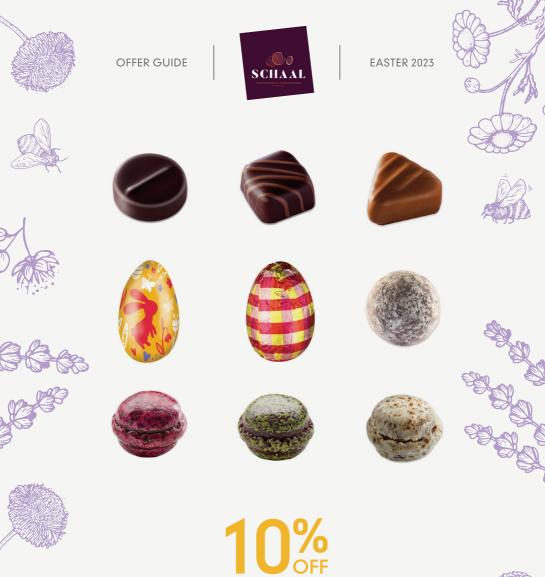

# Bonbons & Easter Eggs

### OFFER CODE EASTER02

All Schaal bonbons & selected Easter eggs

Offer includes: Bonbons - CHO924114, CHO937024, CHO951062, CHO951080, CHO951016, CHO951012, CHO913093, CHO913097, CHO914792, CHO916098, CHO916097, CHO914793, CHO924648, CHO924646, CHO924647, CHO924649, CHO924644, CHO924645. Easter eggs - CHO924193, CHO926116, CHO924123, CHO924173, CHO937138, CHO937003, CHO937119, CHO937037, CHO937035, CHO937025, CHO937018. Non-stock items. Lead times 2 weeks.