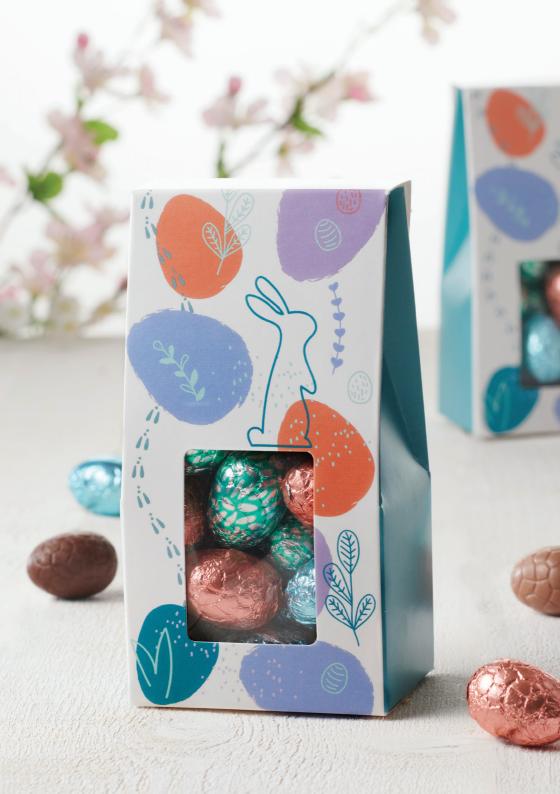

# Bonbons & Easter Eggs

### OFFER CODE EASTER02

All Schaal bonbons & selected Easter eggs

Offer includes: Bonbons - CHO924114, CHO937024, CHO951062, CHO951080, CHO951016, CHO951012, CHO913093, CHO913097, CHO914792, CHO916098, CHO916097, CHO914793, CHO924648, CHO924646, CHO924647, CHO924649, CHO924644, CHO924645. Easter eggs - CHO924193, CHO926116, CHO924123, CHO924173, CHO937138, CHO937003, CHO937119, CHO937037, CHO937035, CHO937025, CHO937018. Non-stock items. Lead times 2 weeks.