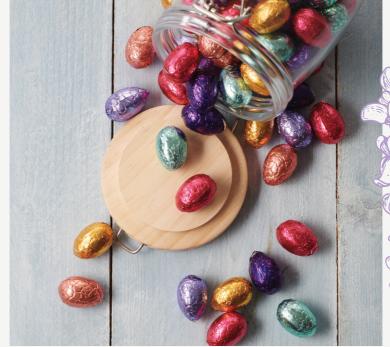

### OFFER CODE EASTER02

All Schaal bonbons & selected Easter eggs

Offer includes: Bonbons - CHO924114, CHO937024, CHO951062, CHO951080, CHO951016, CHO951012, CHO913093, CHO913097, CHO914792, CHO916098, CHO916097, CHO914793, CHO924648, CHO924646, CHO924647, CHO924649, CHO924644, CHO924645. Easter eggs - CHO924193, CHO926116, CHO924123, CHO924173, CHO937138, CHO937003, CHO937119, CHO937037, CHO937035, CHO937025, CHO937018. Non-stock items. Lead times 2 weeks.